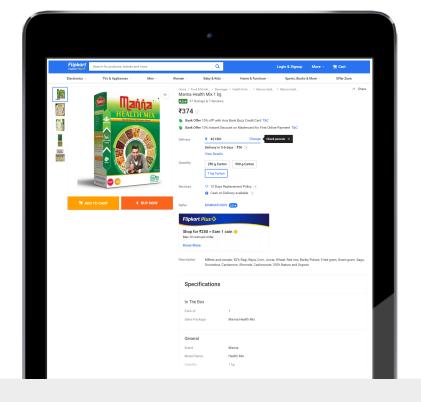

## Reach (1 month) - 330k +

20% Impressions Share amongst **Competitors on Google** 

**Interaction Rate Improved by** 6% on Google Search

Activated Platforms - amazon Flipkart Paytm

Reach - 50,00,000+