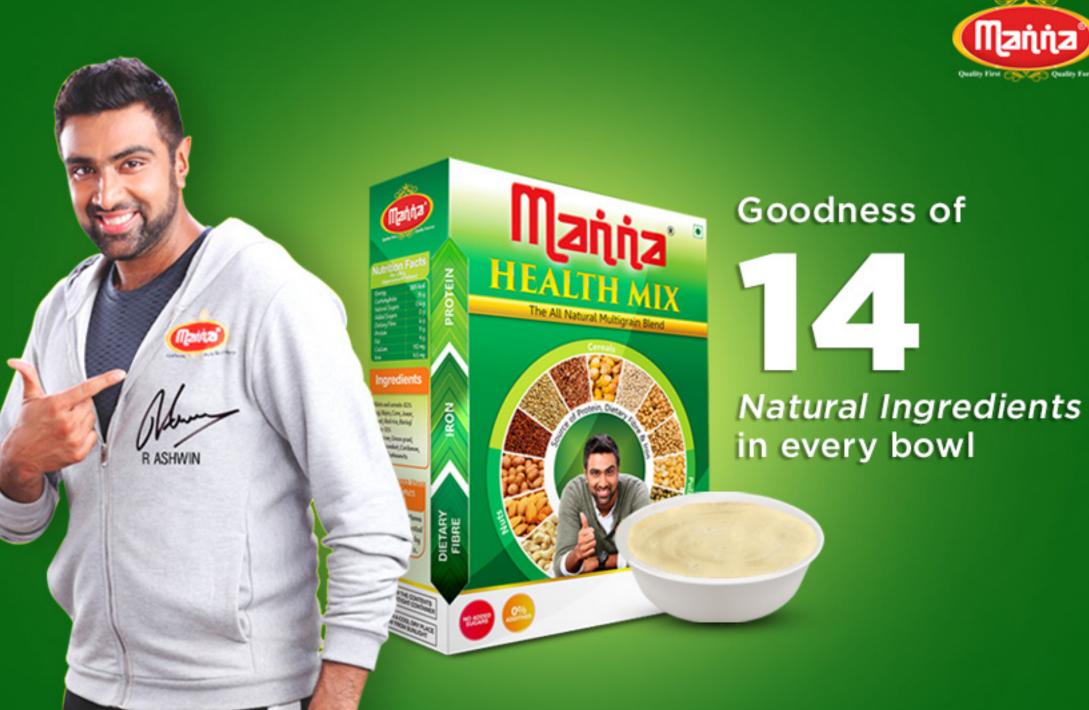

# **4**X rise in e-commerce sales in 3 months of campaign on FB and Google and Amazon driving traffic to the E-commerce website