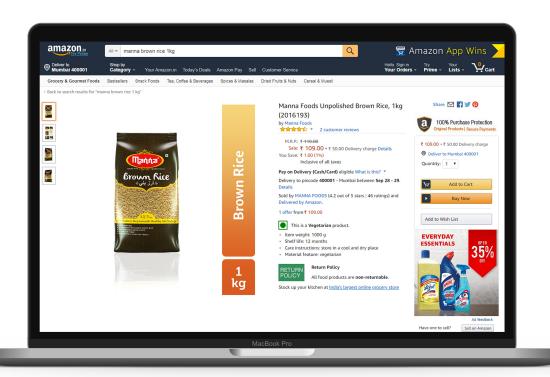

## Reach (1 month) - 330k +

20% Impressions Share amongst **Competitors on Google** 

**Interaction Rate Improved by** 6% on Google Search

Activated Platforms - amazon Flipkart Paytm

Reach - 50,00,000+