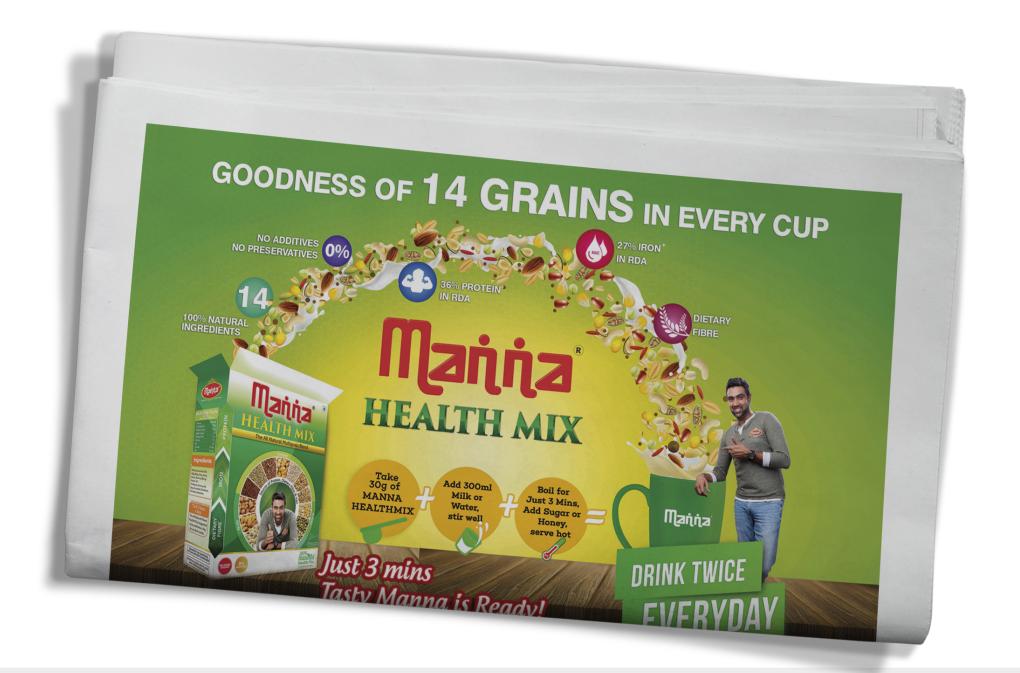

# **4**X rise in e-commerce sales in 3 months of campaign on FB and Google and Amazon driving traffic to the E-commerce website